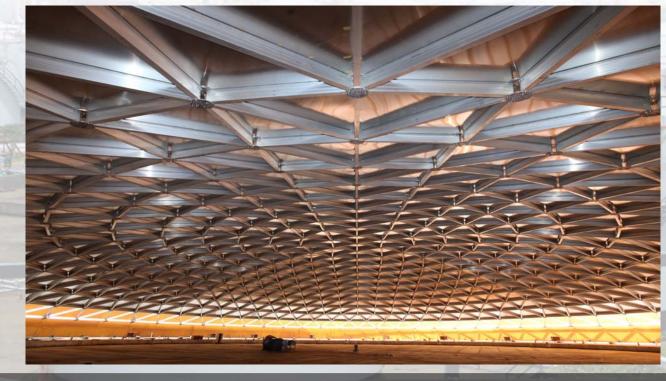

## **Aluminum Geodesic Dome**

The aluminum dome is designed as a self-supporting, clear-span and fully triangulated structure and only its outer edge is connected to the tank shell around the outer rim. The Aluminum domes are generally constructed according API 650 appendix G, the standard setting details for aluminum domes on storage tanks in refineries. They are also ideal for bulk storage, potable water, waste water and architectural structures.

## Features

- ♦ Lightweight
- Self-supporting structure
- ◆ All Aluminum Construction
- Corrosion Resistant
- ◆ Low Maintenance
- Emissions reduction
- ♦ In-Service Installation
- Quick Field Installation
- ♦ Water- tight protection