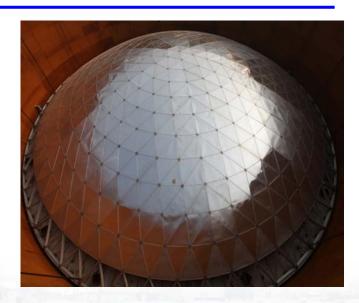

## **Aluminum Geodesic Dome**

The aluminum dome is designed as a self-supporting, clear-span and fully triangulated structure and only its outer edge is connected to the tank shell around the outer rim. The Aluminum domes are generally constructed according API 650 appendix G, the standard setting details for aluminum domes on storage tanks in refineries. They are also ideal for bulk storage, potable water, waste water and architectural structures.

## Features

- ♦ Lightweight
- Self-supporting structure
- ◆ All Aluminum Construction
- Corrosion Resistant
- ◆ Low Maintenance
- Emissions reduction
- ♦ In-Service Installation
- Quick Field Installation
- ♦ Water- tight protection