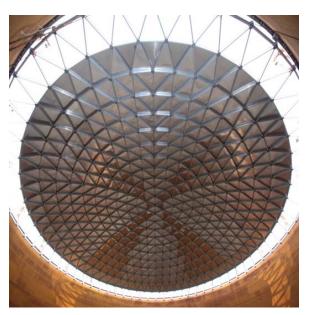

## **Aluminum Geodesic Dome**

The aluminum dome is designed as a self-supporting, clear-span and fully triangulated structure and only its outer edge is connected to the tank shell around the outer rim. The Aluminum domes are generally constructed according API 650 appendix G, the standard setting details for aluminum domes on storage tanks in refineries. They are also ideal for bulk storage, potable water, waste water and architectural structures.

## Features

- ♦ Lightweight
- Self-supporting structure
- ◆ All Aluminum Construction
- Corrosion Resistant
- ◆ Low Maintenance
- Emissions reduction
- ♦ In-Service Installation
- Quick Field Installation
- ♦ Water- tight protection