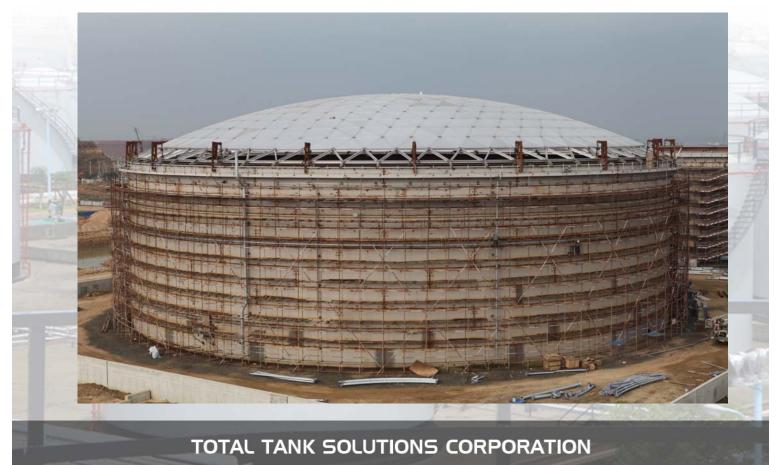

## **Aluminum Geodesic Dome**

The aluminum dome is designed as a self-supporting, clear-span and fully triangulated structure and only its outer edge is connected to the tank shell around the outer rim. The Aluminum domes are generally constructed according API 650 appendix G, the standard setting details for aluminum domes on storage tanks in refineries. They are also ideal for bulk storage, potable water, waste water and architectural structures.

## Advantages

• Keep rain, sand, and snow from entering the tank to protect storage product.

S Co

TOTAL TANK SOLUTION

- Result in an important reduction of evaporation loss.
- Offer a cost-effective solution by saving the weight of the tank cover like steel roof.
- Fabricate from highly-tensile aluminum alloys and possess excellent corrosionresistant, especially in a humid or saline atmosphere.
- Design Fixed /sliding for dome support.
- Prefabricate all parts to be quick field installation.